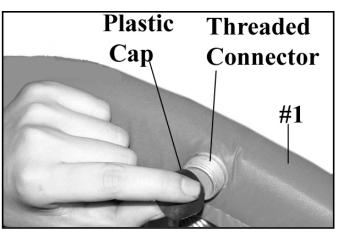

# Step-1

Turn the Jumping Surface (#1) over. There are plastic caps covering the threaded connector where the Legs will mount on.
Remove these caps and discard.