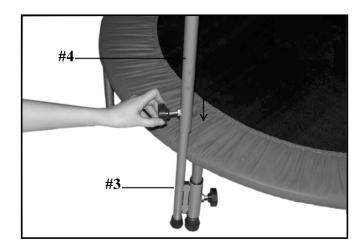

# Step-2

Insert the Leg (#2) through the sleeve on the Handrail Support (#3), and then firmly thread the Leg onto the threaded connector.

Skip the next open connector and repeat same procedure to mount the other Balance Bar Support and Leg onto the 3<sup>rd</sup> open threaded connector.

Use the lock knob on the Handrail (#4) to firmly lock the Handrail in position.

Step-6

Use the lock knob on the Handrail Support (#3) to secure it to the Leg (#2).