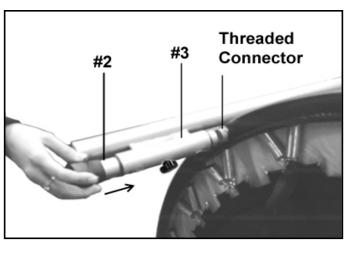

# Step-2

Insert the Leg (#2) through the sleeve on the Handrail Support (#3), and then firmly thread the Leg onto the threaded connector.

Skip the next open connector and repeat same procedure to mount the other Balance Bar Support and Leg onto the 3<sup>rd</sup> open threaded connector.