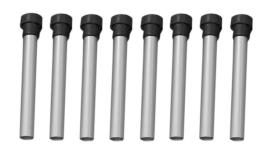

## Step-3

Firmly thread the other six Legs (#2) onto the remaining six open threaded connectors.

Step-4
Connect the two Handrails (#5) and securely tighten together with the screws on the Handrail.

Step-5 Insert the two Handrails (#4) into the Handrail Supports (#3).

# **PARTS LIST**

#1 Jumping Surface Qty (1)

#2 Leg Qty (8)

#3 Handrail Support Qty (2)

#4 Handrail Qty (2)