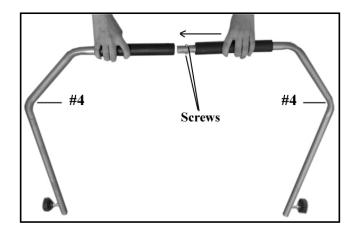

## Step-3

Firmly thread the other six Legs (#2) onto the remaining six open threaded connectors.

Step-4
Connect the two Handrails (#5) and securely tighten together with the screws on the Handrail.

Step-5 Insert the two Handrails (#4) into the Handrail Supports (#3).

Use the lock knob on the Handrail (#4) to firmly lock the Handrail in position.

Step-6

Use the lock knob on the Handrail Support (#3) to secure it to the Leg (#2).