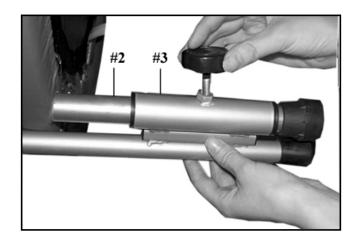

# Step-2

Insert the Leg (#2) through the sleeve on the Handrail Support (#3), and then firmly thread the Leg onto the threaded connector.

Skip the next open connector and repeat same procedure to mount the other Balance Bar Support and Leg onto the 3<sup>rd</sup> open threaded connector.

Use the lock knob on the Handrail (#4) to firmly lock the Handrail in position.

Step-6

Use the lock knob on the Handrail Support (#3) to secure it to the Leg (#2).