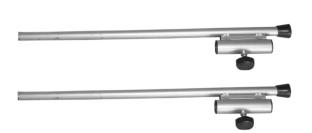

# Step-2

Insert the Leg (#2) through the sleeve on the Handrail Support (#3), and then firmly thread the Leg onto the threaded connector.

Skip the next open connector and repeat same procedure to mount the other Balance Bar Support and Leg onto the 3<sup>rd</sup> open threaded connector.

Use the lock knob on the Handrail (#4) to firmly lock the Handrail in position.

Step-6

Use the lock knob on the Handrail Support (#3) to secure it to the Leg (#2).