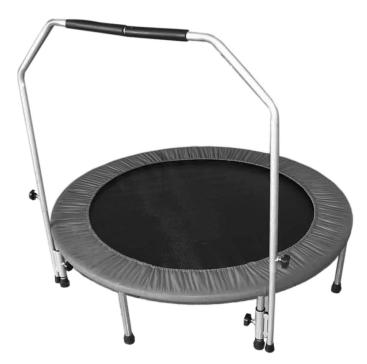

# MARCY® AEROBIC REBOUNDER MODEL TPL-48



# **IMPORTANT SAFETY NOTICE**

- 1. DO NOT leave children unattended with the equipment.
- 2. Do not position the equipment over concrete, asphalt, packed earth, or any other hard surface. This equipment is intended to use indoor.
- 3. Position the equipment on a clear, leveled surface. Make sure the surfaces are free of objects that may cause tipping over.
- 4. Always wear appropriate workout clothing when exercising.
- 5. Disabled person should not use the equipment without a qualified person or physician in attendance.
- 6. Never use the equipment if it is not functioning properly.
- 7. Before exercising, always do stretching exercises to properly warm up.
- 8. Maximum user weight is 250 lbs.
- 9. If the user experience dizziness, nausea, chest pain, or any other abnormal symptoms, ST