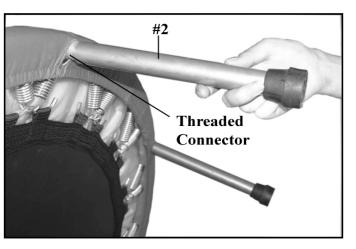

# Step-2

Insert the Leg (#2) through the sleeve on the Handrail Support (#3), and then firmly thread the Leg onto the threaded connector.

Skip the next open connector and repeat same procedure to mount the other Balance Bar Support and Leg onto the 3<sup>rd</sup> open threaded connector.

## Step-3

Firmly thread the other six Legs (#2) onto the remaining six open threaded connectors.

Step-4
Connect the two Handrails (#5) and securely tighten together with the screws on the Handrail.

Step-5 Insert the two Handrails (#4) into the Handrail Supports (#3).