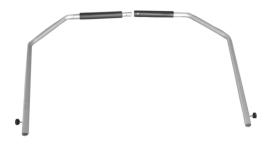

## Step-3

Firmly thread the other six Legs (#2) onto the remaining six open threaded connectors.

Step-4
Connect the two Handrails (#5) and securely tighten together with the screws on the Handrail.

Step-5 Insert the two Handrails (#4) into the Handrail Supports (#3).

Use the lock knob on the Handrail (#4) to firmly lock the Handrail in position.

Step-6

Use the lock knob on the Handrail Support (#3) to secure it to the Leg (#2).

# **PARTS LIST**

#1 Jumping Surface Qty (1)

#2 Leg Qty (8)

#3 Handrail Support Qty (2)

#4 Handrail Qty (2)