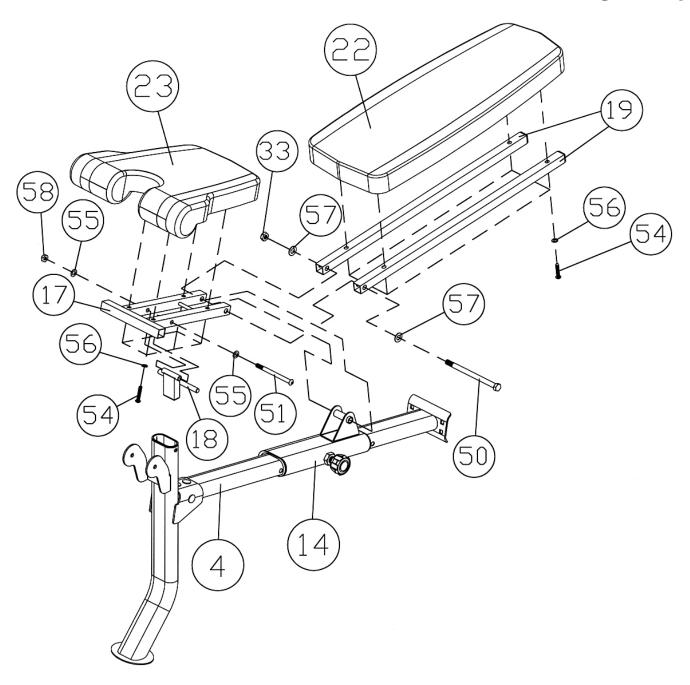

#### STEP 3 (See Diagram 3)

- A.) Attach the Seat Incline Support (#18) to the opening on Seat Bracket (#17). Secure it with one M10 x 5" Allen Bolt (#51), two Ø ¾" Washers (#55), and one M10 Aircraft Nut (#58). **Do not tighten the Nut and Bolt yet.**
- B.) Attach the Seat Bracket to the pivot on the Sliding Block (#14). Attach the two Backrest Supports (#19) to the Seat Bracket from each side. Secure them together with One M12 x 7 1/8" Hex Bolt (#50), two Ø 1" Washers (#57), and one M12 aircraft Nut (#33).
- C.) Attach the Backrest Board (#22) to the Backrest Supports. Secure it with four M8 x 1 5/8" Allen Bolts (#54) and four Ø 5/8" Washers (#56).
- D.) Attach the Seat Pad (#23) to Seat Bracket. Secure it with four M8 x 1 5/8" Allen Bolts (#54) and four Ø 5/8" Washers (#56).
- E.) Securely tighten Nut and Bolt installed in A & B.