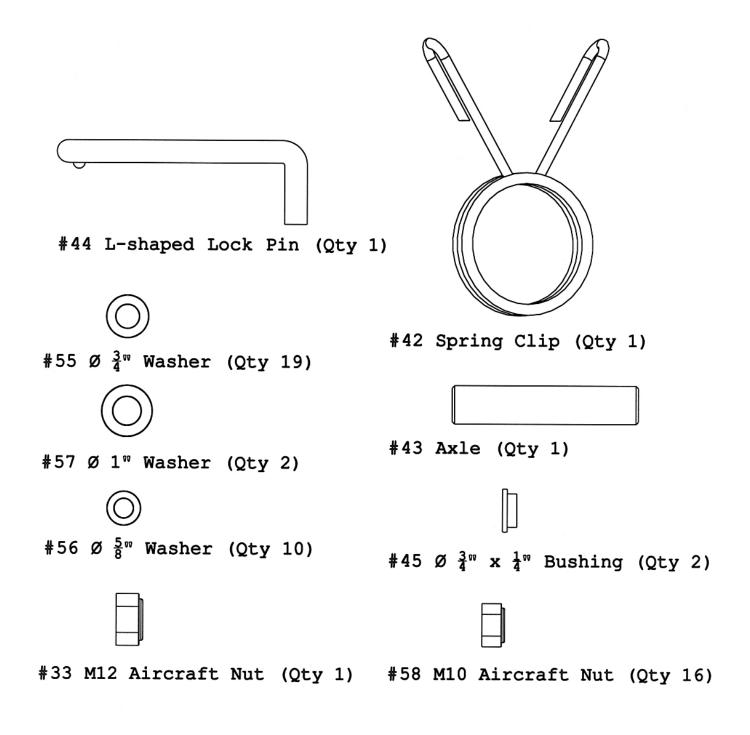

## HARDWARE PACK

NOTE: The following parts are not drawn to scale. Please use your own ruler to measure the size.

# **HARDWARE PACK**

STEP 1 (See Diagram 1)

- A.) Do not tighten all nuts and bolts until instructed to do so.
- B.) Attach the Left Diagonal Support (#8) to the Left Upright Beam (#1) from rear. Attach the Cross Brace (#5) to the Left Upright Beam from the other side. Secure them together with four M10 x 3 ¾"Carriage Bolts (#46), four Ø ¾" Washers (#55), and four M10 Aircraft Nuts (#58). Repeat the same step to install the other side of Cross Brace, Right Diagonal Support (#9), and Right Upright Beam (#2) together.
- C.) Place the Backrest Adjustment Bar (#6) onto the selected slot on the Upright Beams to obtain the desired Backrest incline.

#### STEP 2 (See Diagram 2)

- A.) Do not tighten Nuts and Bolts until instructed to do so.
- B.) Attach the Main Seat Support (#4) to the Cross Brace (#5). Secure it with four M10 x 2 3/8" Carriage Bolts (#49), one 5 ½" x 3" Bracket (#21), four Ø ¾" Washers (#55), and four M10 Aircraft Nuts (#58).
- C.) Slide the Sliding Block (#14) onto the Main Seat Support. Use a M18 Lock Knob (#39) to lock the Sliding Block in position.
- D.) Attach the Front Post (#3) to the Main Seat Support. Secure it with one M10 x 4" Carriage Bolt (#47), one Ø ¾" Washer (#55), and one M10 Aircraft Nut (#58) from side. Secure it with two M10 x 2 1/8" Carriage Bolts (#48), two Ø ¾" Washers (#55), and two M10 Aircraft Nuts (#58) from top.
- E.) Attach two Squat Bar Catches (#7), two Safety Catches (#15) and two Bar Holders (#16) to Left and Right Upright Beam (#1 & #2).
- F.) Attach two Olympic Sleeves (#26) to the weight post on Left and Right Diagonal Support (#8 & #9).
- G.) Securely tighten all Nuts and Bolts installed in Step-1 and Step-2.

#### STEP 3 (See Diagram 3)

- A.) Attach the Seat Incline Support (#18) to the opening on Seat Bracket (#17). Secure it with one M10 x 5" Allen Bolt (#51), two Ø ¾" Washers (#55), and one M10 Aircraft Nut (#58). **Do not tighten the Nut and Bolt yet.**
- B.) Attach the Seat Bracket to the pivot on the Sliding Block (#14). Attach the two Backrest Supports (#19) to the Seat Bracket from each side. Secure them together with One M12 x 7 1/8" Hex Bolt (#50), two Ø 1" Washers (#57), and one M12 aircraft Nut (#33).
- C.) Attach the Backrest Board (#22) to the Backrest Supports. Secure it with four M8 x 1 5/8" Allen Bolts (#54) and four Ø 5/8" Washers (#56).
- D.) Attach the Seat Pad (#23) to Seat Bracket. Secure it with four M8 x 1 5/8" Allen Bolts (#54) and four Ø 5/8" Washers (#56).
- E.) Securely tighten Nut and Bolt installed in A & B.

## STEP 4 (See Diagram 4)

- A.) Attach the Leg Developer (#11) to the Front Post (#3). Secure it with an Axle (#43), two M10 x 3/4" Allen Bolts (#52) and two  $\varnothing$  3/4" Washers (#55).
- B.) Insert two Foam Tubes (#20) halfway through the holes on the Leg Developer. Push four Foam Rolls (#27) onto the Tubes from both ends. Plug four Foam Roll End Caps (#28) into the ends.
- C.) Slide an Olympic Sleeve (#26) onto the weight post on the Leg Developer. Attach a Spring Clip (#42) to the Sleeve.

#### STEP 5 (See Diagram 5)

- A.) Attach the Arm Curl Pad (#24) to the Arm Curl Stand (#10). Secure it with two M8 x 5/8" Allen Bolts (#53) and two Ø 5/8" Washers (#56).
- B.) Insert the Arm Curl Stand into the top opening on the Front Post (#3). Use a M18 Lock Knob (#39) to secure the Arm Curl Stand in position.
- C.) Attach the two Ø ¾" x ¼" Bushings (#45) into the holes on Leg Developer. Attach the Curl Bar Handle (#12) to the Leg Developer (#11). Secure it a L-shaped Lock Pin (#44).
- D.) Remove the Arm Curl Stand and the Curl Bar Handle when using the Leg Developer.