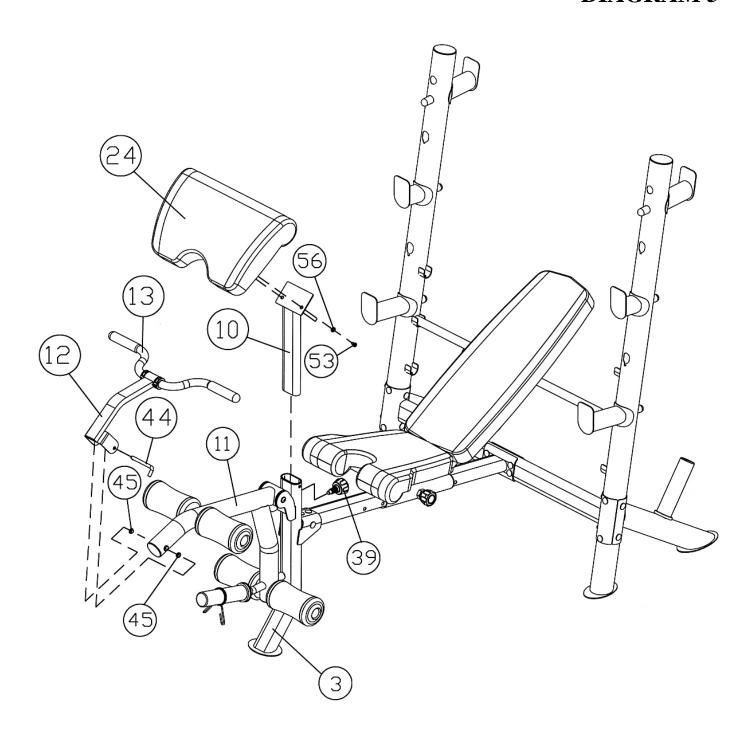

## STEP 4 (See Diagram 4)

- A.) Attach the Leg Developer (#11) to the Front Post (#3). Secure it with an Axle (#43), two M10 x 3/4" Allen Bolts (#52) and two  $\varnothing$  3/4" Washers (#55).
- B.) Insert two Foam Tubes (#20) halfway through the holes on the Leg Developer. Push four Foam Rolls (#27) onto the Tubes from both ends. Plug four Foam Roll End Caps (#28) into the ends.
- C.) Slide an Olympic Sleeve (#26) onto the weight post on the Leg Developer. Attach a Spring Clip (#42) to the Sleeve.

#### STEP 5 (See Diagram 5)

- A.) Attach the Arm Curl Pad (#24) to the Arm Curl Stand (#10). Secure it with two M8 x 5/8" Allen Bolts (#53) and two Ø 5/8" Washers (#56).
- B.) Insert the Arm Curl Stand into the top opening on the Front Post (#3). Use a M18 Lock Knob (#39) to secure the Arm Curl Stand in position.
- C.) Attach the two Ø ¾" x ¼" Bushings (#45) into the holes on Leg Developer. Attach the Curl Bar Handle (#12) to the Leg Developer (#11). Secure it a L-shaped Lock Pin (#44).
- D.) Remove the Arm Curl Stand and the Curl Bar Handle when using the Leg Developer.