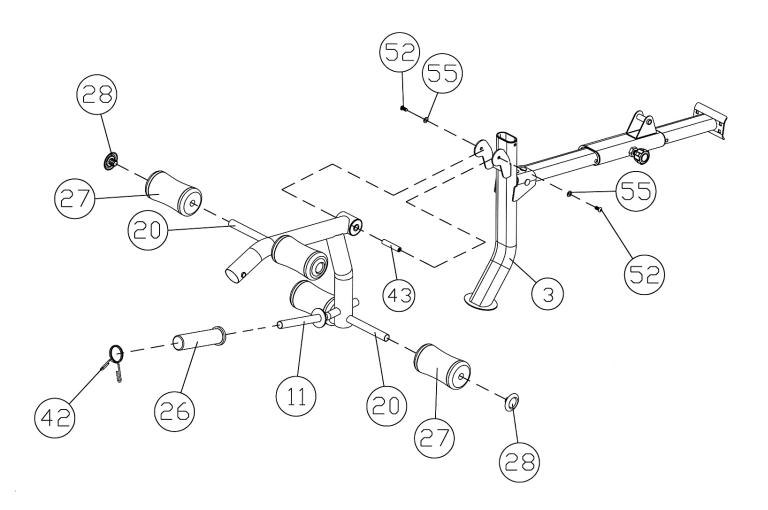

## STEP 4 (See Diagram 4)

- A.) Attach the Leg Developer (#11) to the Front Post (#3). Secure it with an Axle (#43), two M10 x 3/4" Allen Bolts (#52) and two  $\varnothing$  3/4" Washers (#55).
- B.) Insert two Foam Tubes (#20) halfway through the holes on the Leg Developer. Push four Foam Rolls (#27) onto the Tubes from both ends. Plug four Foam Roll End Caps (#28) into the ends.
- C.) Slide an Olympic Sleeve (#26) onto the weight post on the Leg Developer. Attach a Spring Clip (#42) to the Sleeve.