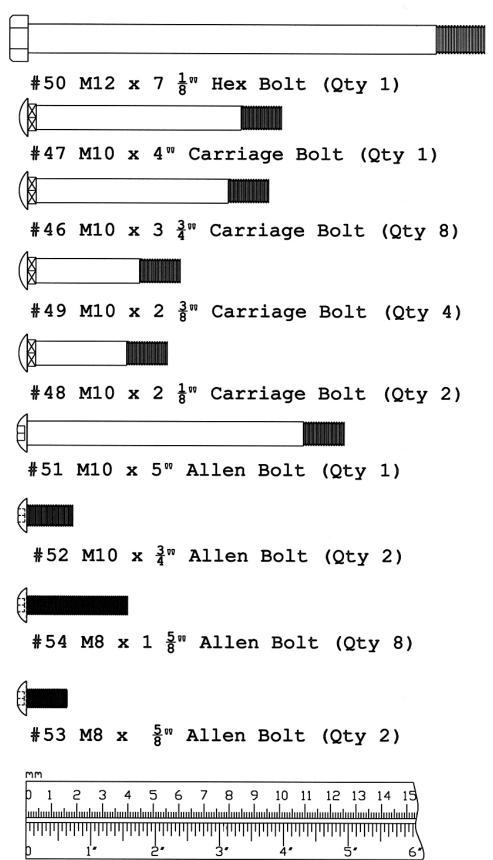

## HARDWARE PACK

NOTE: The following parts are not drawn to scale. Please use your own ruler to measure the size.

# **HARDWARE PACK**

STEP 1 (See Diagram 1)

- A.) Do not tighten all nuts and bolts until instructed to do so.
- B.) Attach the Left Diagonal Support (#8) to the Left Upright Beam (#1) from rear. Attach the Cross Brace (#5) to the Left Upright Beam from the other side. Secure them together with four M10 x 3 ¾"Carriage Bolts (#46), four Ø ¾" Washers (#55), and four M10 Aircraft Nuts (#58). Repeat the same step to install the other side of Cross Brace, Right Diagonal Support (#9), and Right Upright Beam (#2) together.
- C.) Place the Backrest Adjustment Bar (#6) onto the selected slot on the Upright Beams to obtain the desired Backrest incline.

#### STEP 2 (See Diagram 2)

- A.) Do not tighten Nuts and Bolts until instructed to do so.
- B.) Attach the Main Seat Support (#4) to the Cross Brace (#5). Secure it with four M10 x 2 3/8" Carriage Bolts (#49), one 5 ½" x 3" Bracket (#21), four Ø ¾" Washers (#55), and four M10 Aircraft Nuts (#58).
- C.) Slide the Sliding Block (#14) onto the Main Seat Support. Use a M18 Lock Knob (#39) to lock the Sliding Block in position.
- D.) Attach the Front Post (#3) to the Main Seat Support. Secure it with one M10 x 4" Carriage Bolt (#47), one Ø ¾" Washer (#55), and one M10 Aircraft Nut (#58) from side. Secure it with two M10 x 2 1/8" Carriage Bolts (#48), two Ø ¾" Washers (#55), and two M10 Aircraft Nuts (#58) from top.
- E.) Attach two Squat Bar Catches (#7), two Safety Catches (#15) and two Bar Holders (#16) to Left and Right Upright Beam (#1 & #2).
- F.) Attach two Olympic Sleeves (#26) to the weight post on Left and Right Diagonal Support (#8 & #9).
- G.) Securely tighten all Nuts and Bolts installed in Step-1 and Step-2.

#### STEP 3 (See Diagram 3)

- A.) Attach the Seat Incline Support (#18) to the opening on Seat Bracket (#17). Secure it with one M10 x 5" Allen Bolt (#51), two Ø ¾" Washers (#55), and one M10 Aircraft Nut (#58). **Do not tighten the Nut and Bolt yet.**
- B.) Attach the Seat Bracket to the pivot on the Sliding Block (#14). Attach the two Backrest Supports (#19) to the Seat Bracket from each side. Secure them together with One M12 x 7 1/8" Hex Bolt (#50), two Ø 1" Washers (#57), and one M12 aircraft Nut (#33).
- C.) Attach the Backrest Board (#22) to the Backrest Supports. Secure it with four M8 x 1 5/8" Allen Bolts (#54) and four Ø 5/8" Washers (#56).
- D.) Attach the Seat Pad (#23) to Seat Bracket. Secure it with four M8 x 1 5/8" Allen Bolts (#54) and four Ø 5/8" Washers (#56).
- E.) Securely tighten Nut and Bolt installed in A & B.

## STEP 4 (See Diagram 4)

- A.) Attach the Leg Developer (#11) to the Front Post (#3). Secure it with an Axle (#43), two M10 x 3/4" Allen Bolts (#52) and two  $\varnothing$  3/4" Washers (#55).
- B.) Insert two Foam Tubes (#20) halfway through the holes on the Leg Developer. Push four Foam Rolls (#27) onto the Tubes from both ends. Plug four Foam Roll End Caps (#28) into the ends.
- C.) Slide an Olympic Sleeve (#26) onto the weight post on the Leg Developer. Attach a Spring Clip (#42) to the Sleeve.

#### STEP 5 (See Diagram 5)

- A.) Attach the Arm Curl Pad (#24) to the Arm Curl Stand (#10). Secure it with two M8 x 5/8" Allen Bolts (#53) and two Ø 5/8" Washers (#56).
- B.) Insert the Arm Curl Stand into the top opening on the Front Post (#3). Use a M18 Lock Knob (#39) to secure the Arm Curl Stand in position.
- C.) Attach the two Ø ¾" x ¼" Bushings (#45) into the holes on Leg Developer. Attach the Curl Bar Handle (#12) to the Leg Developer (#11). Secure it a L-shaped Lock Pin (#44).
- D.) Remove the Arm Curl Stand and the Curl Bar Handle when using the Leg Developer.