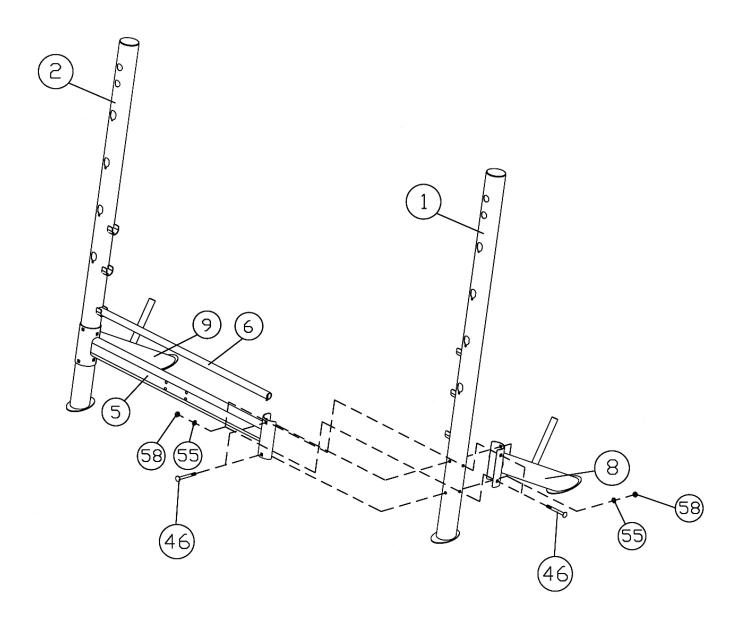

STEP 1 (See Diagram 1)

- A.) Do not tighten all nuts and bolts until instructed to do so.
- B.) Attach the Left Diagonal Support (#8) to the Left Upright Beam (#1) from rear. Attach the Cross Brace (#5) to the Left Upright Beam from the other side. Secure them together with four M10 x 3 ¾"Carriage Bolts (#46), four Ø ¾" Washers (#55), and four M10 Aircraft Nuts (#58). Repeat the same step to install the other side of Cross Brace, Right Diagonal Support (#9), and Right Upright Beam (#2) together.
- C.) Place the Backrest Adjustment Bar (#6) onto the selected slot on the Upright Beams to obtain the desired Backrest incline.