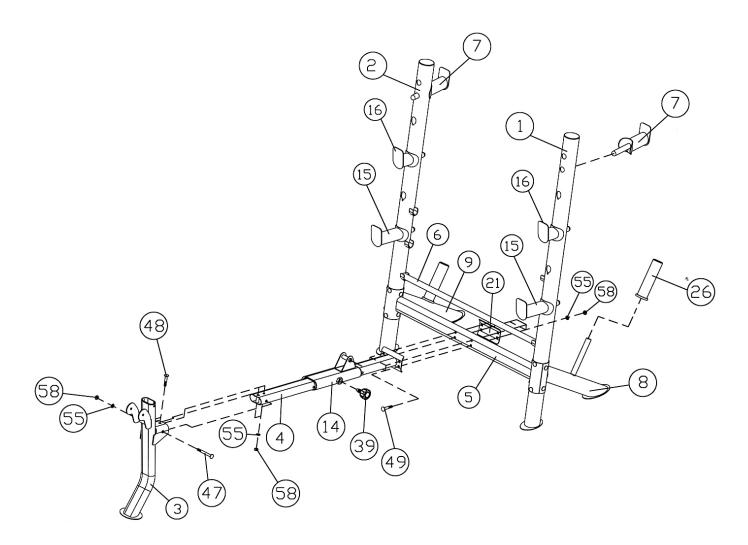

#### STEP 2 (See Diagram 2)

- A.) Do not tighten Nuts and Bolts until instructed to do so.
- B.) Attach the Main Seat Support (#4) to the Cross Brace (#5). Secure it with four M10 x 2 3/8" Carriage Bolts (#49), one 5 ½" x 3" Bracket (#21), four Ø ¾" Washers (#55), and four M10 Aircraft Nuts (#58).
- C.) Slide the Sliding Block (#14) onto the Main Seat Support. Use a M18 Lock Knob (#39) to lock the Sliding Block in position.
- D.) Attach the Front Post (#3) to the Main Seat Support. Secure it with one M10 x 4" Carriage Bolt (#47), one Ø ¾" Washer (#55), and one M10 Aircraft Nut (#58) from side. Secure it with two M10 x 2 1/8" Carriage Bolts (#48), two Ø ¾" Washers (#55), and two M10 Aircraft Nuts (#58) from top.
- E.) Attach two Squat Bar Catches (#7), two Safety Catches (#15) and two Bar Holders (#16) to Left and Right Upright Beam (#1 & #2).
- F.) Attach two Olympic Sleeves (#26) to the weight post on Left and Right Diagonal Support (#8 & #9).
- G.) Securely tighten all Nuts and Bolts installed in Step-1 and Step-2.