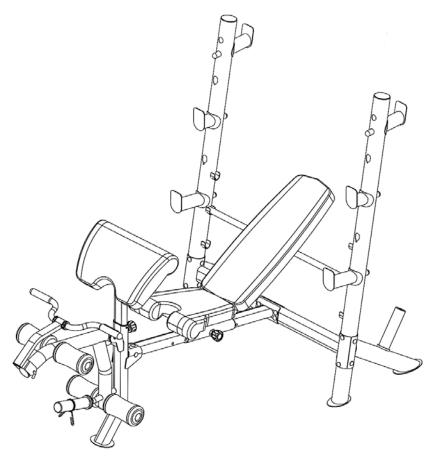

# MARCY DIAMOND ELITE OLYMPIC BENCH

**MD-867W** 

## **ASSEMBLY INSTRUCTION**

Tools Required for Assembling the Machine: Two Adjustable Wrenches and Allen Wrenches.

NOTE: It is strongly recommended that two or more people assemble this machine to avoid possible injury.