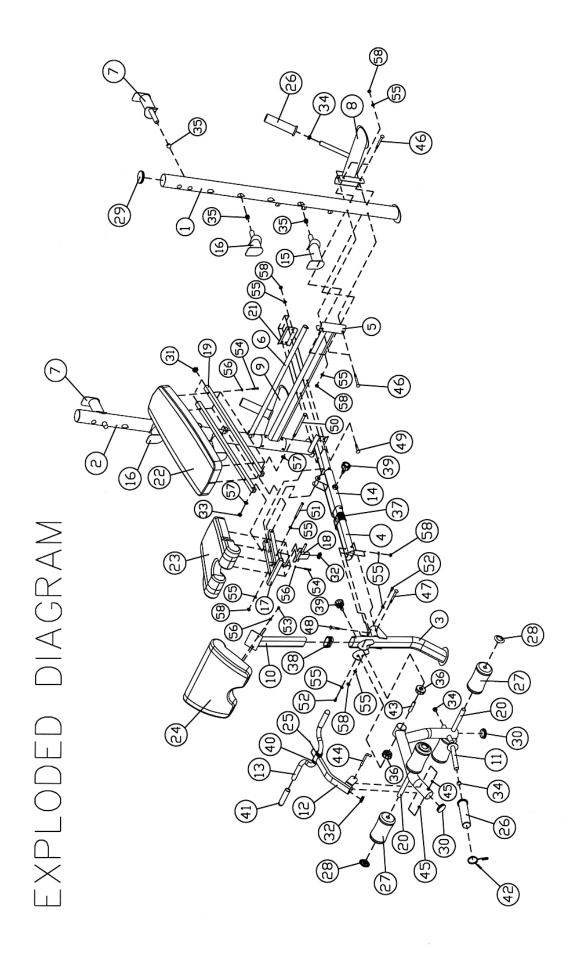

STEP 1 (See Diagram 1)

- A.) Do not tighten all nuts and bolts until instructed to do so.
- B.) Attach the Left Diagonal Support (#8) to the Left Upright Beam (#1) from rear. Attach the Cross Brace (#5) to the Left Upright Beam from the other side. Secure them together with four M10 x 3 ¾"Carriage Bolts (#46), four Ø ¾" Washers (#55), and four M10 Aircraft Nuts (#58). Repeat the same step to install the other side of Cross Brace, Right Diagonal Support (#9), and Right Upright Beam (#2) together.
- C.) Place the Backrest Adjustment Bar (#6) onto the selected slot on the Upright Beams to obtain the desired Backrest incline.

#### STEP 2 (See Diagram 2)

- A.) Do not tighten Nuts and Bolts until instructed to do so.
- B.) Attach the Main Seat Support (#4) to the Cross Brace (#5). Secure it with four M10 x 2 3/8" Carriage Bolts (#49), one 5 ½" x 3" Bracket (#21), four Ø ¾" Washers (#55), and four M10 Aircraft Nuts (#58).
- C.) Slide the Sliding Block (#14) onto the Main Seat Support. Use a M18 Lock Knob (#39) to lock the Sliding Block in position.
- D.) Attach the Front Post (#3) to the Main Seat Support. Secure it with one M10 x 4" Carriage Bolt (#47), one Ø ¾" Washer (#55), and one M10 Aircraft Nut (#58) from side. Secure it with two M10 x 2 1/8" Carriage Bolts (#48), two Ø ¾" Washers (#55), and two M10 Aircraft Nuts (#58) from top.
- E.) Attach two Squat Bar Catches (#7), two Safety Catches (#15) and two Bar Holders (#16) to Left and Right Upright Beam (#1 & #2).
- F.) Attach two Olympic Sleeves (#26) to the weight post on Left and Right Diagonal Support (#8 & #9).
- G.) Securely tighten all Nuts and Bolts installed in Step-1 and Step-2.

#### STEP 3 (See Diagram 3)

- A.) Attach the Seat Incline Support (#18) to the opening on Seat Bracket (#17). Secure it with one M10 x 5" Allen Bolt (#51), two Ø ¾" Washers (#55), and one M10 Aircraft Nut (#58). **Do not tighten the Nut and Bolt yet.**
- B.) Attach the Seat Bracket to the pivot on the Sliding Block (#14). Attach the two Backrest Supports (#19) to the Seat Bracket from each side. Secure them together with One M12 x 7 1/8" Hex Bolt (#50), two Ø 1" Washers (#57), and one M12 aircraft Nut (#33).
- C.) Attach the Backrest Board (#22) to the Backrest Supports. Secure it with four M8 x 1 5/8" Allen Bolts (#54) and four Ø 5/8" Washers (#56).
- D.) Attach the Seat Pad (#23) to Seat Bracket. Secure it with four M8 x 1 5/8" Allen Bolts (#54) and four Ø 5/8" Washers (#56).
- E.) Securely tighten Nut and Bolt installed in A & B.