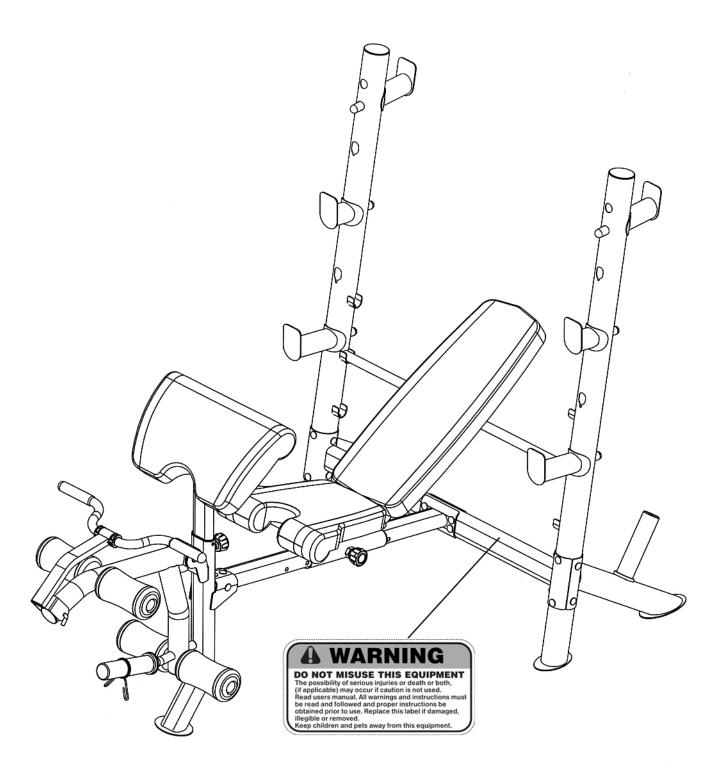

# **WARNING LABEL PLACEMENT**

The Warning Label shown here has been placed on the Cross Brace. If the label is missing or illegible, please call customer service at 1-800-999-8899 for replacement. Apply the label in location shown

## **ASSEMBLY INSTRUCTION**

Tools Required for Assembling the Machine: Two Adjustable Wrenches and Allen Wrenches.

NOTE: It is strongly recommended that two or more people assemble this machine to avoid possible injury.